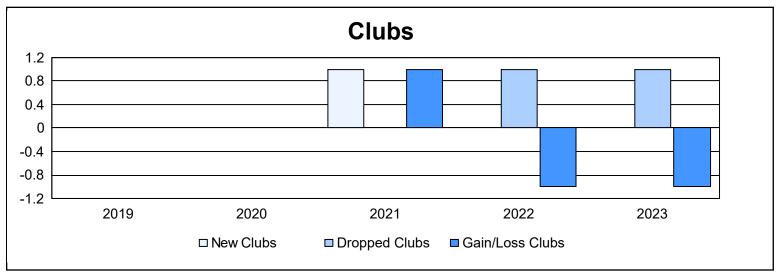

District 27 E1 As of June 2023 Cumulative

| Year      | New<br>Clubs | Dropped<br>Clubs | Gain/<br>Loss<br>Clubs | New<br>Members | Charter<br>Members | Reinstate<br>Members | Transfer<br>Members | Total<br>Member<br>Added | Total<br>Members<br>Dropped | Gain/<br>Loss<br>Members |
|-----------|--------------|------------------|------------------------|----------------|--------------------|----------------------|---------------------|--------------------------|-----------------------------|--------------------------|
| 2018-2019 | 0            | 0                | 0                      | 134            | 0                  | 8                    | 2                   | 144                      | 134                         | 10                       |
| 2019-2020 | 0            | 0                | 0                      | 59             | 0                  | 4                    | 5                   | 68                       | 141                         | -73                      |
| 2020-2021 | 1            | 0                | 1                      | 69             | 10                 | 11                   | 4                   | 94                       | 202                         | -108                     |
| 2021-2022 | 0            | 1                | -1                     | 106            | 0                  | 17                   | 5                   | 128                      | 159                         | -31                      |
| 2022-2023 | 0            | 1                | -1                     | 145            | 1                  | 11                   | 14                  | 171                      | 194                         | -23                      |
| Average   | 0            | 0                | 0                      | 103            | 2                  | 10                   | 6                   | 121                      | 166                         | -45                      |