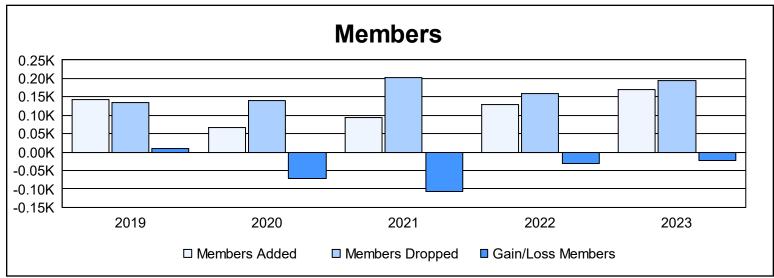

District 27 E1 As of June 2023 Cumulative

| Year      | New<br>Clubs | Dropped<br>Clubs | Gain/<br>Loss<br>Clubs | New<br>Members | Charter<br>Members | Reinstate<br>Members | Transfer<br>Members | Total<br>Member<br>Added | Total<br>Members<br>Dropped | Gain/<br>Loss<br>Members |
|-----------|--------------|------------------|------------------------|----------------|--------------------|----------------------|---------------------|--------------------------|-----------------------------|--------------------------|
| 2018-2019 | 0            | 0                | 0                      | 134            | 0                  | 8                    | 2                   | 144                      | 134                         | 10                       |
| 2019-2020 | 0            | 0                | 0                      | 59             | 0                  | 4                    | 5                   | 68                       | 141                         | -73                      |
| 2020-2021 | 1            | 0                | 1                      | 69             | 10                 | 11                   | 4                   | 94                       | 202                         | -108                     |
| 2021-2022 | 0            | 1                | -1                     | 106            | 0                  | 17                   | 5                   | 128                      | 159                         | -31                      |
| 2022-2023 | 0            | 1                | -1                     | 145            | 1                  | 11                   | 14                  | 171                      | 194                         | -23                      |
| Average   | 0            | 0                | 0                      | 103            | 2                  | 10                   | 6                   | 121                      | 166                         | -45                      |